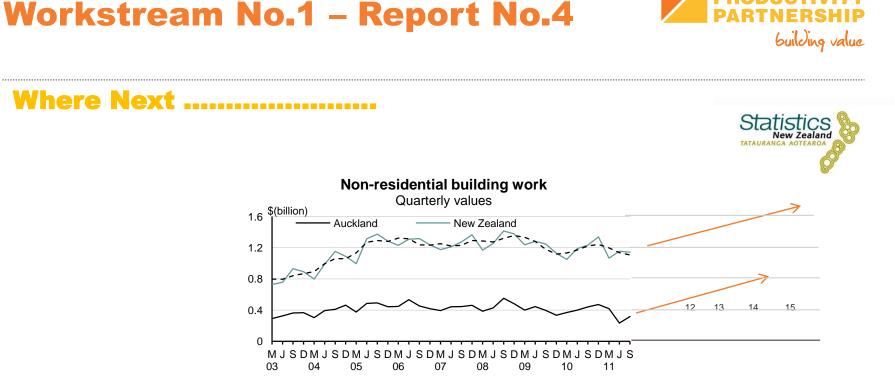

#### **Change in spending**

BUILDING AND CONSTRU

**₹** 

Source: Statistics New Zealand

- GIS like AT and CERA,
- Connect to the National and Chch Fwd Wk Programmes,
- More Supply Side/Trade details,
- Tracking trends and 'actual v's reality",
- Calculating work creation by supply chain sector FTE demand.