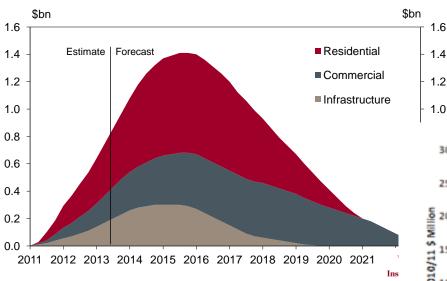

### **The Wall of Work**

Figure No.1 A and B Fig. 1A - Quake-related construction activity in Canterbury (in 2012 dollars)

- Estimated \$33bn of quakerelated work
- Repairs and rebuild spend estimated \$800m a quarter