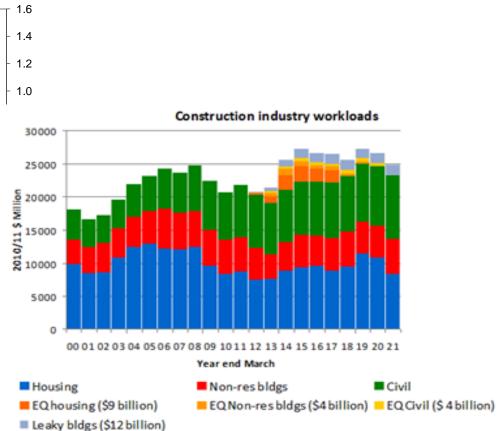

### **The Wall of Work**

Figure No.1 A and B Fig. 1A - Quake-related construction activity in Canterbury (in 2012 dollars)

- Estimated \$33bn of quakerelated work
- Repairs and rebuild spend estimated \$800m a quarter