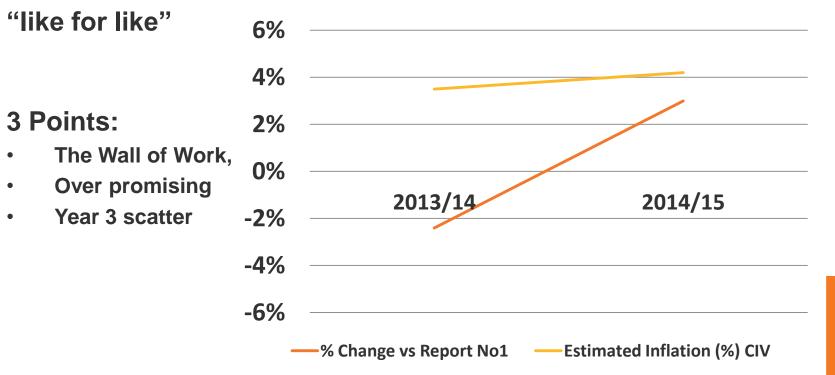

#### Caveats

- Not a guarantee of spend "best on the day",
- Complex ...... and "due process" with the Forum,
- Totals only, with "trends" and "trade sector splits" to follow.